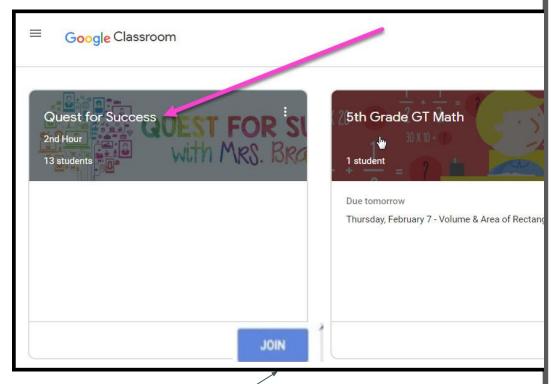

Click on the class you wish to view.

You may need to select Join if this is a newly created class

Page tools (Left side)

Assignment details