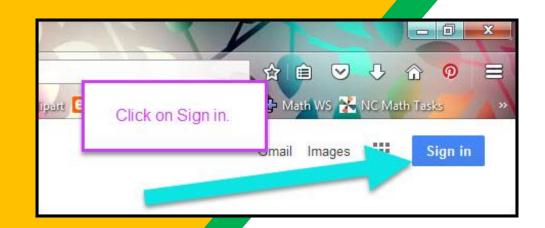

Click on SIGN IN in the upper right hand corner of the browser window.

Type in your child's Google Email address & click "next."