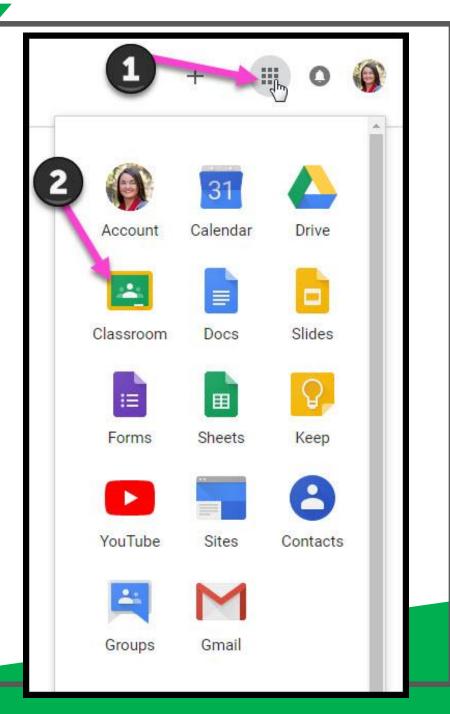

# NOW YOU'LL SEE

that you are signed in to your Google Apps for Education account!

Click on the 9 squares (Waffle/Rubik's Cube) icon in the top right hand corner to see the Google Suite of Products!

## GOOGLE ICONS TO RECOGNIZE:

CHROME

DRIVE

**SLIDES** 

SHEETS

FORMS

CALENDAR

MAPS

KEEP

CLASSROOM

MEET HANGOUTS

CLOUD

CLOUD SEARCH YOUTUBE

NEWS

VAULT

Click on the waffle button and then the Google Classroom icon.