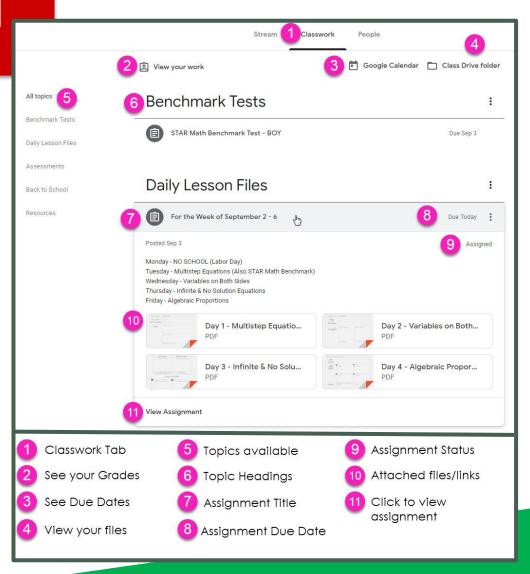

Click on the class you wish to view.

You may need to select Join if this is a newly created class

Page tools (Left side)

Assignment details