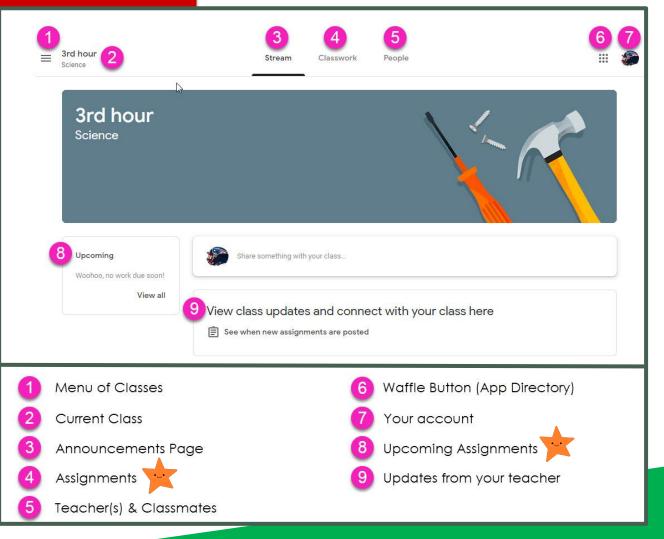

Click on the class you wish to view.

You may need to select Join if this is a newly created class

Page tools (Left side)

Assignment details