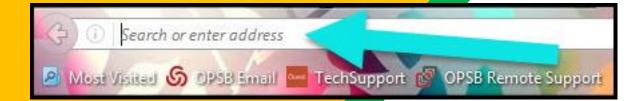

Students can access Google Classroom by logging into <u>Classlink</u> or by using the following step-by-step directions.

Click on the <u>Google</u>
<a href="Chrome">Chrome</a> browser icon.

Type <u>www.google.com</u> into your web address bar.