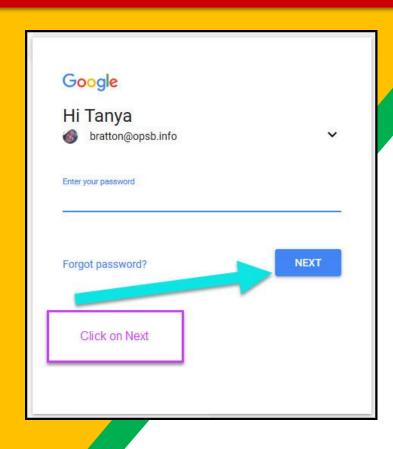

Click on SIGN IN in the upper right hand corner of the browser window.

Type in your child's Google Email address & click "next."