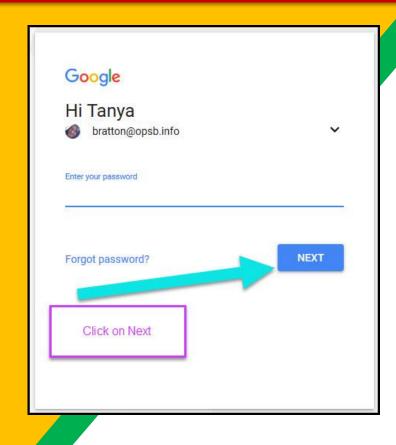

Click on SIGN IN in the upper right hand corner of the browser window.

Type in your child's Google Email address & click "next."