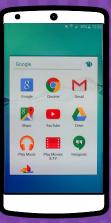

# NOW YOU'LL SEE

that you are signed in to your Google Apps for Education account!

Click on the 9 squares (Waffle/Rubik's Cube) icon in the top right hand corner to see the Google Suite of Products!

## GOOGLE ICONS TO RECOGNIZE:

CHROME

DRIVE

**SLIDES** 

SHEETS

FORMS

CALENDAR

MAPS

KEEP

CLASSROOM

MEET HANGOUTS

CLOUD

CLOUD SEARCH YOUTUBE

NEWS

VAULT

Click on the waffle button and then the Google Classroom icon.