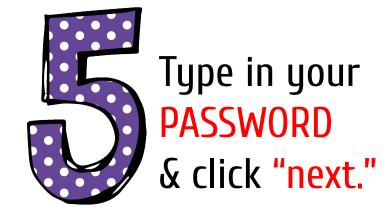

Click on SIGN IN in the upper right hand corner of the browser window.

Type in your child's Google Email address & click "next."